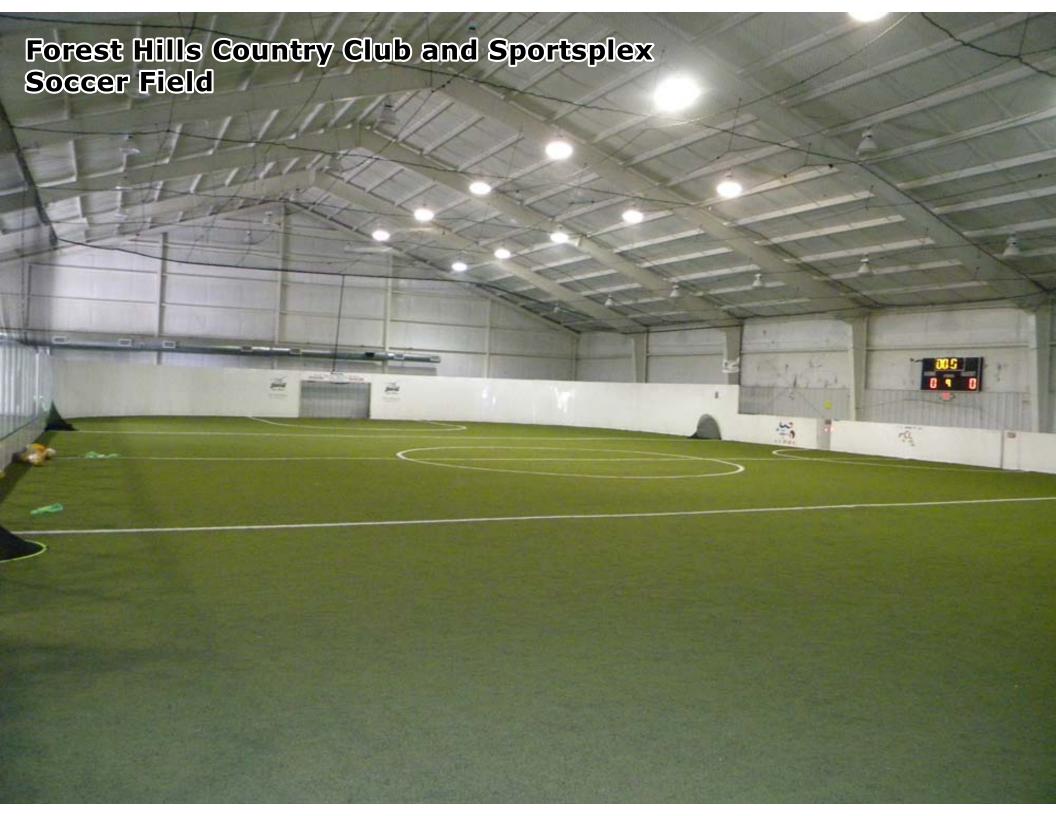

## Forest Hills Country Club & Sportsplex 800 Second Avenue Middletown, OH 45044

- Groups may arrive **no more than 15 minutes prior** to their scheduled practice start time. If group is the first one in the building, the building will be open 10-15 minutes prior to your start time. Start times for this practice venue are no earlier than 6 am.
- Cars, large vehicles, buses, box trucks and semi trailers may all park in the parking lot adjacent to the venue.
- The group director must **SIGN IN** prior to unloading so that they can be directed where to go.
- Prior to the groups' scheduled practice start time, groups may use **interior space** to do the following:
  - Use the restroom
  - o Load in their equipment to wait for their available practice space
- This facility is next to a school and has a noise ordinance. No drumming or playing music outside of the facility. Groups must depart as soon as they have finished in the building.
- After the group's practice time has concluded, groups may use the facility showers and restrooms to prepare for their performance. (Please remember to clean up after yourselves.)
- The soccer goals should be off to the side upon arrival. If they are in your way, please contact facility staff to have them moved.
- Food and drink may be brought into this facility. All trash must be deposited in the dumpster upon departure from the venue.