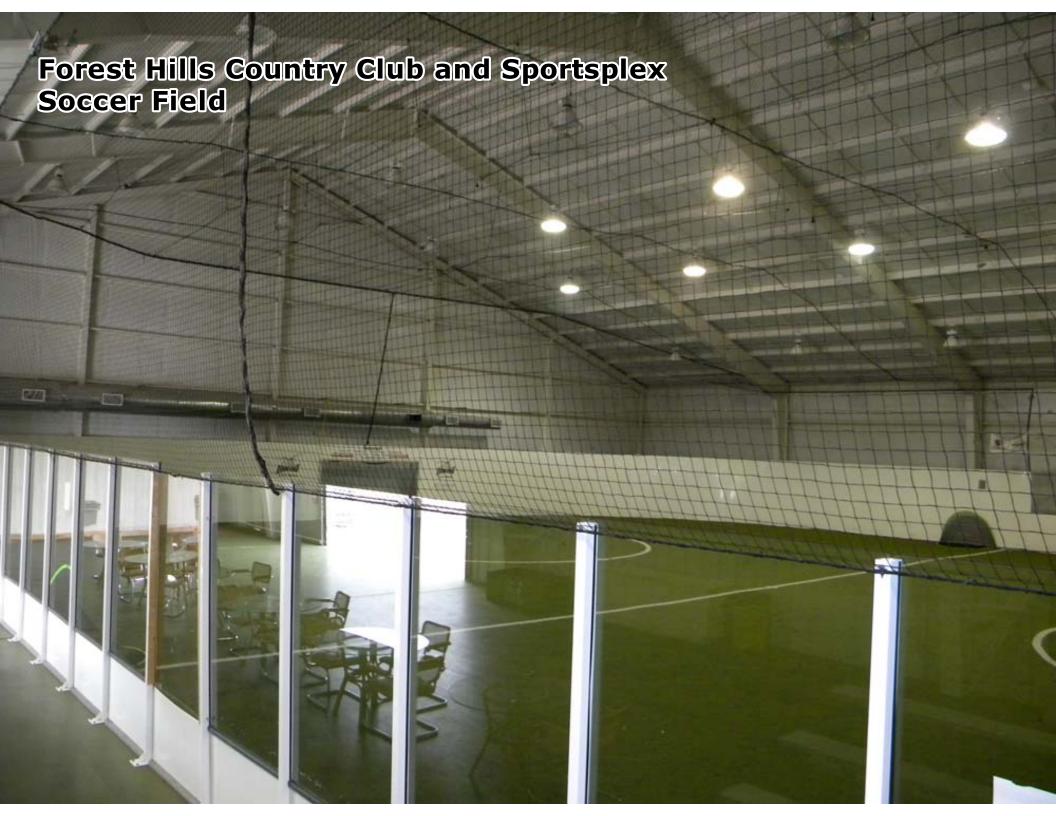

## Forest Hills Country Club & Sportsplex 800 Second Avenue Middletown, OH 45044

- Groups may arrive **no more than 15 minutes prior** to their scheduled practice start time. If group is the first one in the building, the building will be open 10-15 minutes prior to your start time. Start times for this practice venue are no earlier than 6 am.
- Cars, large vehicles, buses, box trucks and semi trailers may all park in the parking lot adjacent to the venue.
- The group director must **SIGN IN** prior to unloading so that they can be directed where to go.
- Prior to the groups' scheduled practice start time, groups may use **interior space** to do the following:
  - Use the restroom
  - o Load in their equipment to wait for their available practice space
- This facility is next to a school and has a noise ordinance. No drumming or playing music outside of the facility. Groups must depart as soon as they have finished in the building.
- After the group's practice time has concluded, groups may use the facility showers and restrooms to prepare for their performance. (Please remember to clean up after yourselves.)
- The soccer goals should be off to the side upon arrival. If they are in your way, please contact facility staff to have them moved.
- Food and drink may be brought into this facility. All trash must be deposited in the dumpster upon departure from the venue.