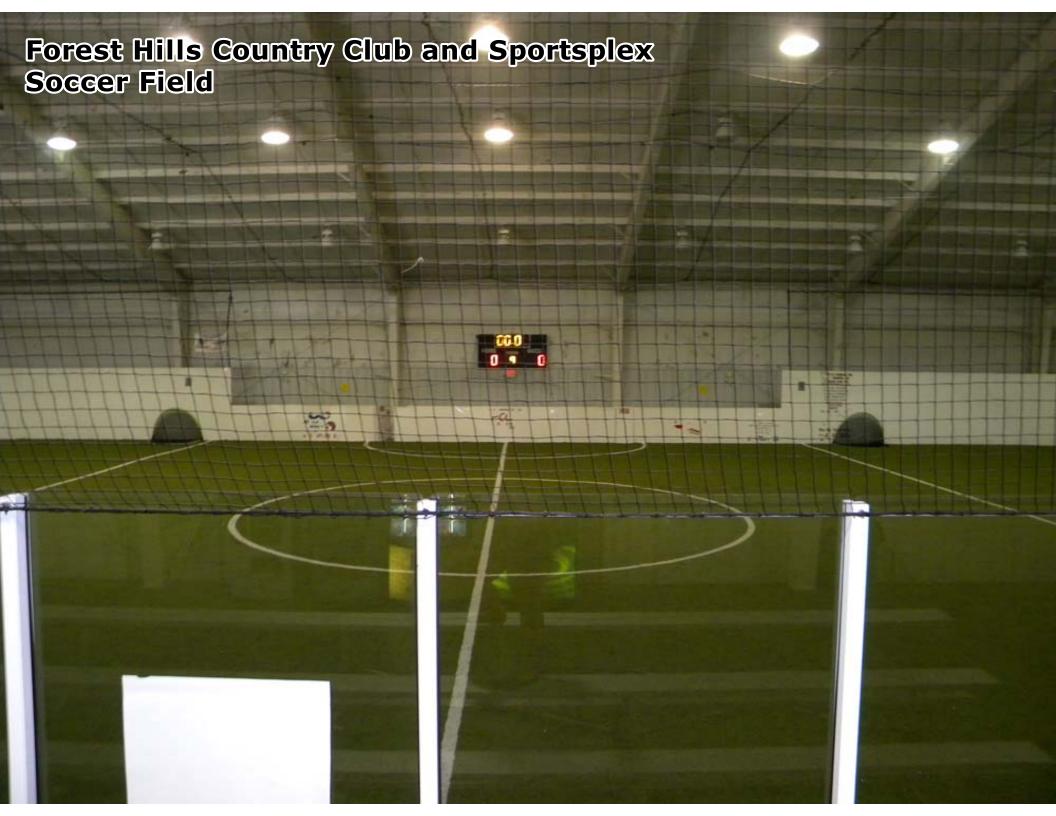

## Forest Hills Country Club & Sportsplex 800 Second Avenue Middletown, OH 45044

- Groups may arrive **no more than 15 minutes prior** to their scheduled practice start time. If group is the first one in the building, the building will be open 10-15 minutes prior to your start time. Start times for this practice venue are no earlier than 6 am.
- Cars, large vehicles, buses, box trucks and semi trailers may all park in the parking lot adjacent to the venue.
- The group director must **SIGN IN** prior to unloading so that they can be directed where to go.
- Prior to the groups' scheduled practice start time, groups may use **interior space** to do the following:
  - Use the restroom
  - o Load in their equipment to wait for their available practice space
- This facility is next to a school and has a noise ordinance. No drumming or playing music outside of the facility. Groups must depart as soon as they have finished in the building.
- After the group's practice time has concluded, groups may use the facility showers and restrooms to prepare for their performance. (Please remember to clean up after yourselves.)
- The soccer goals should be off to the side upon arrival. If they are in your way, please contact facility staff to have them moved.
- Food and drink may be brought into this facility. All trash must be deposited in the dumpster upon departure from the venue.