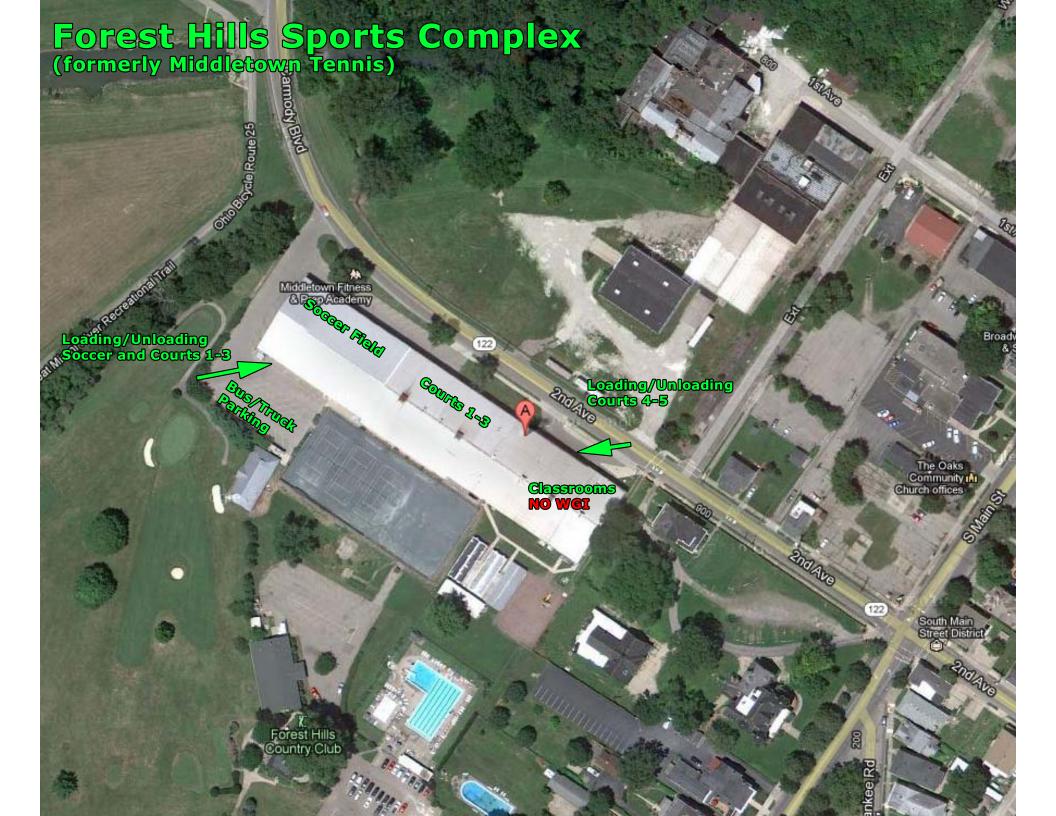

## Forest Hills Country Club & Sportsplex 800 Second Avenue Middletown, OH 45044

- Groups may arrive **no more than 15 minutes prior** to their scheduled practice start time. If group is the first one in the building, the building will be open 10-15 minutes prior to your start time. Start times for this practice venue are no earlier than 6 am.
- Cars, large vehicles, buses, box trucks and semi trailers may all park in the parking lot adjacent to the venue.
- The group director must **SIGN IN** prior to unloading so that they can be directed where to go.
- Prior to the groups' scheduled practice start time, groups may use **interior space** to do the following:
  - Use the restroom
  - o Load in their equipment to wait for their available practice space
- This facility is next to a school and has a noise ordinance. No drumming or playing music outside of the facility. Groups must depart as soon as they have finished in the building.
- After the group's practice time has concluded, groups may use the facility showers and restrooms to prepare for their performance. (Please remember to clean up after yourselves.)
- The soccer goals should be off to the side upon arrival. If they are in your way, please contact facility staff to have them moved.
- Food and drink may be brought into this facility. All trash must be deposited in the dumpster upon departure from the venue.