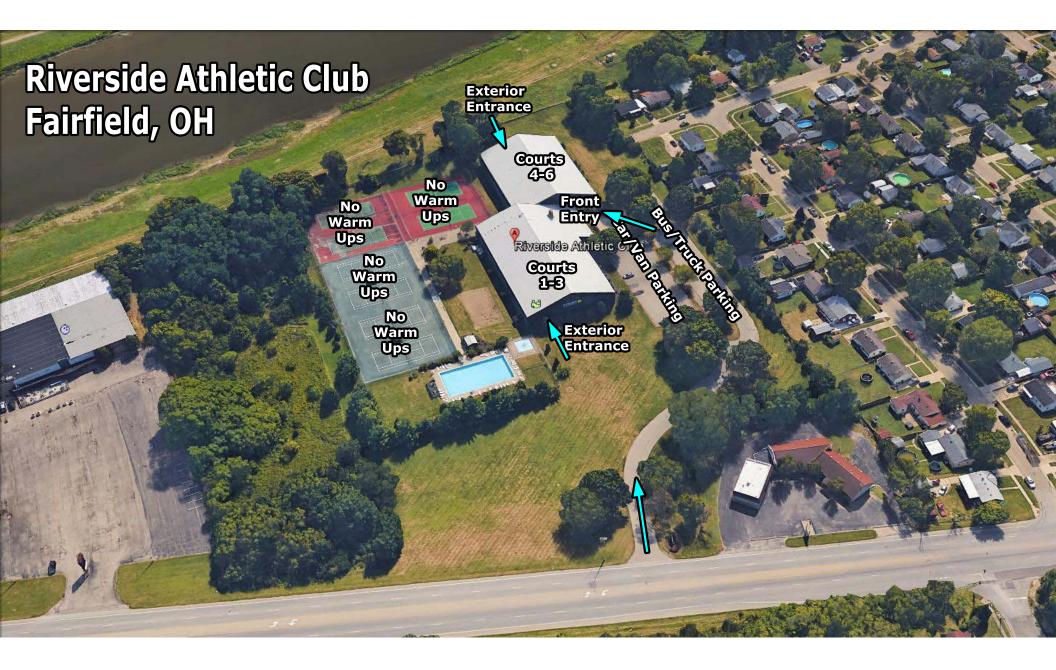

## **Riverside Athletic Club** 1150 Pyramid Hill Boulevard Hamilton, OH 45013

- Groups may arrive **no more than 30 minutes prior** to their scheduled practice start time. If group is the first one in the building, the building will be open 10-15 minutes prior to your start time. Start times for this practice venue are no earlier than 6 am.
- Al vehicles may park in the parking lot adjacent to the venue.
- Prior to the groups' scheduled practice start time, groups may use interior space to do the following:
  - o Use the restroom
  - o Load in their equipment to wait for their available practice space
- Groups are **NOT ALLOWED to stretch** in hallways prior to their scheduled practice time. (There is not much space available.)
- Groups may use **exterior space** of the building both prior to and after their scheduled time to do the following:
  - o Unload
  - o Stretch
  - Eat a meal
  - o Prepare for performance
- Groups may use the restrooms to get ready for their performance.
- 5 This facility is in a neighborhood. No drumming outside please.
- Each group will have 3 full tennis courts but only 2 of those courts will have the tennis net posts removed and the cables taken down. If they are not, please ask the facility staff to move them.
- No food or drink may be brought into this facility.