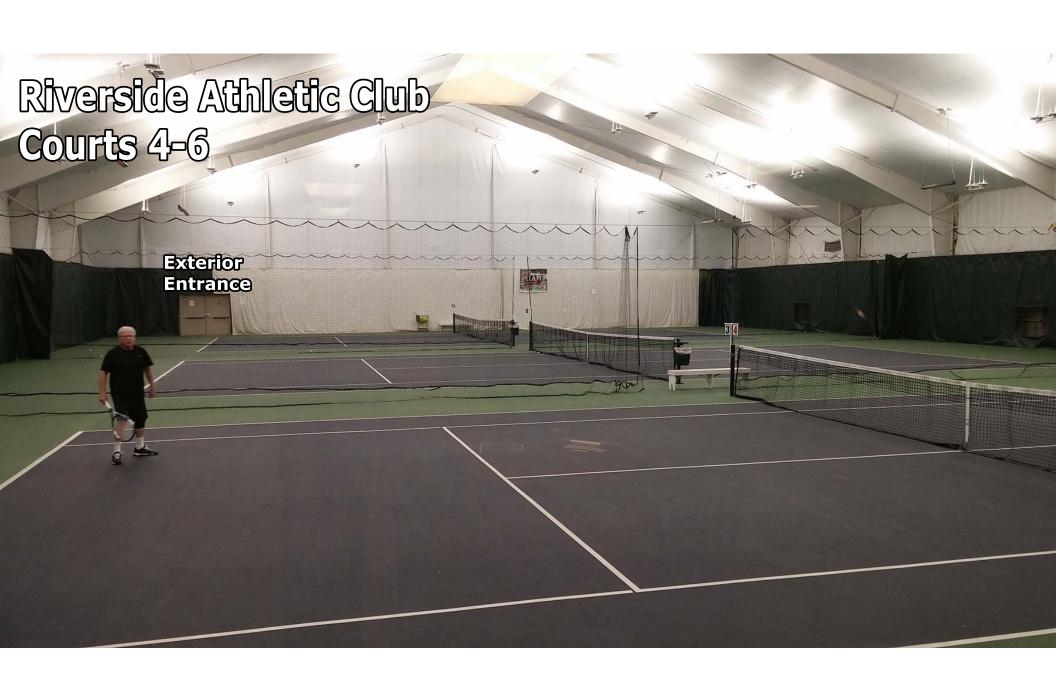

## **Riverside Athletic Club** 1150 Pyramid Hill Boulevard Hamilton, OH 45013

- Groups may arrive **no more than 30 minutes prior** to their scheduled practice start time. If group is the first one in the building, the building will be open 10-15 minutes prior to your start time. Start times for this practice venue are no earlier than 6 am.
- Al vehicles may park in the parking lot adjacent to the venue.
- Prior to the groups' scheduled practice start time, groups may use interior space to do the following:
  - o Use the restroom
  - o Load in their equipment to wait for their available practice space
- Groups are **NOT ALLOWED to stretch** in hallways prior to their scheduled practice time. (There is not much space available.)
- Groups may use **exterior space** of the building both prior to and after their scheduled time to do the following:
  - o Unload
  - o Stretch
  - Eat a meal
  - o Prepare for performance
- Groups may use the restrooms to get ready for their performance.
- 5 This facility is in a neighborhood. No drumming outside please.
- Each group will have 3 full tennis courts but only 2 of those courts will have the tennis net posts removed and the cables taken down. If they are not, please ask the facility staff to move them.
- No food or drink may be brought into this facility.